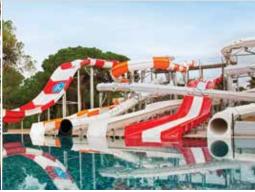

#### Aquapark

| Water Slides | 1   | 2   | 3   | 4   | 5   | 6   |
|--------------|-----|-----|-----|-----|-----|-----|
| Length       | 21m | 71m | 34m | 83m | 34m | 60m |
| Height       | 10m | 10m | 7m  | 10m | 7m  | 7m  |

Aquapark Lifeguard Observation: 10:30 - 12:30 / 14:30 - 17:30

<sup>\*\*</sup> Our guests with disabilities can access Animation Pool with a special elevator.