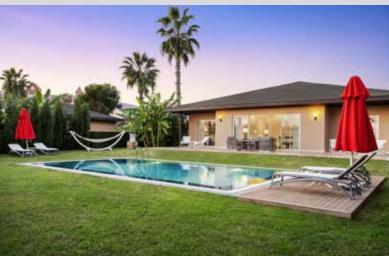

## Room Types

| Room                        | Amount | Area              | Features                                                                                                                                                                                                                                     |
|-----------------------------|--------|-------------------|----------------------------------------------------------------------------------------------------------------------------------------------------------------------------------------------------------------------------------------------|
| Standard Room               | 384    | 29 m <sup>2</sup> | Bedroom (French or Twin Beds) Bathroom with Bathtub or Shower                                                                                                                                                                                |
| Family Room                 | 4      | 64 m²             | Bedroom with French Bed – Bathroom with Bathtub,<br>Bedroom with Twin Beds,<br>Living Room – Bathroom with Shower                                                                                                                            |
| Handicapped Room            | 5      | 29 m²             | Bedroom with Twin Beds – Bathroom with Special Shower                                                                                                                                                                                        |
| Kids Suite                  | 4      | 49 m <sup>2</sup> | Bedroom with French Bed – Bathroom with Bathtub,<br>Bedroom with Bunk Bed – Bathroom with Bathtub                                                                                                                                            |
| Junior Suite                | 15     | 55 m <sup>2</sup> | Bedroom with French Bed – Bathroom with Bathtub,<br>Living Room                                                                                                                                                                              |
| Senior Suite VIP Concept    | 5      | 54 m <sup>2</sup> | Bedroom with French Bed – Bathroom with Jacuzzi,<br>Living Room                                                                                                                                                                              |
| King Suite VIP Concept      | 2      | 134 m             | Bedroom with French Bed – Bathroom with Jacuzzi,<br>Salon – Bathroom with Bathtub                                                                                                                                                            |
| Sun Swim Up Villa*          | 24     | $37 \text{ m}^2$  | Bedroom with French Bed – Bathroom with Shower Cabin,<br>Swim Up Villas Pool specially for Swim Up Villa guests                                                                                                                              |
| Star Swim Up Villa*         | 60     | 71 m <sup>2</sup> | Bedroom with French Bed – Bathroom with Bathtub,<br>Bedroom with Twin Beds – Bathroom with Shower Cabin,<br>Living Room Swim Up Villas Pool specially for Swim Up Villa guests                                                               |
| Selection Villa VIP Concept | 4      | 120 m²            | Two Bedrooms with French Bed – Bathroom with Jacuzzi and Shower<br>Cabin, Living Room,<br>Private garden Sunbeds-Umbrella-Hummock, Pavilion at the beach                                                                                     |
| King Villa<br>VIP Concept   | 1      | 190 m²            | Bedroom with French Bed – Bathroom with Jacuzzi, Bedroom with French Bed – Bathroom with Shower Cabin, Bedroom with Single Bed, Babysitter Room – WC Living Room, Private Garden and Pool, Sunbeds Umbrella – Hammock, Pavilion at the beach |