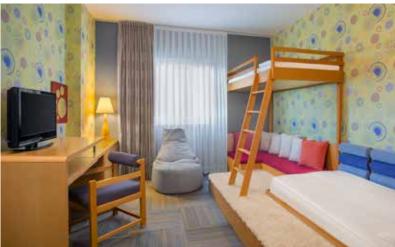

## Room Types

| Room                        | Amount | Area              | Features                                                                                                                                                                                                                                     |
|-----------------------------|--------|-------------------|----------------------------------------------------------------------------------------------------------------------------------------------------------------------------------------------------------------------------------------------|
| Standard Room               | 384    | 29 m <sup>2</sup> | Bedroom (French or Twin Beds) Bathroom with Bathtub or Shower                                                                                                                                                                                |
| Family Room                 | 4      | 64 m²             | Bedroom with French Bed – Bathroom with Bathtub,<br>Bedroom with Twin Beds,<br>Living Room – Bathroom with Shower                                                                                                                            |
| Handicapped Room            | 5      | 29 m²             | Bedroom with Twin Beds – Bathroom with Special Shower                                                                                                                                                                                        |
| Kids Suite                  | 4      | 49 m <sup>2</sup> | Bedroom with French Bed – Bathroom with Bathtub,<br>Bedroom with Bunk Bed – Bathroom with Bathtub                                                                                                                                            |
| Junior Suite                | 15     | 55 m <sup>2</sup> | Bedroom with French Bed – Bathroom with Bathtub,<br>Living Room                                                                                                                                                                              |
| Senior Suite VIP Concept    | 5      | 54 m <sup>2</sup> | Bedroom with French Bed – Bathroom with Jacuzzi,<br>Living Room                                                                                                                                                                              |
| King Suite VIP Concept      | 2      | 134 m             | Bedroom with French Bed – Bathroom with Jacuzzi,<br>Salon – Bathroom with Bathtub                                                                                                                                                            |
| Sun Swim Up Villa*          | 24     | $37 \text{ m}^2$  | Bedroom with French Bed – Bathroom with Shower Cabin,<br>Swim Up Villas Pool specially for Swim Up Villa guests                                                                                                                              |
| Star Swim Up Villa*         | 60     | 71 m <sup>2</sup> | Bedroom with French Bed – Bathroom with Bathtub,<br>Bedroom with Twin Beds – Bathroom with Shower Cabin,<br>Living Room Swim Up Villas Pool specially for Swim Up Villa guests                                                               |
| Selection Villa VIP Concept | 4      | 120 m²            | Two Bedrooms with French Bed – Bathroom with Jacuzzi and Shower<br>Cabin, Living Room,<br>Private garden Sunbeds-Umbrella-Hummock, Pavilion at the beach                                                                                     |
| King Villa<br>VIP Concept   | 1      | 190 m²            | Bedroom with French Bed – Bathroom with Jacuzzi, Bedroom with French Bed – Bathroom with Shower Cabin, Bedroom with Single Bed, Babysitter Room – WC Living Room, Private Garden and Pool, Sunbeds Umbrella – Hammock, Pavilion at the beach |