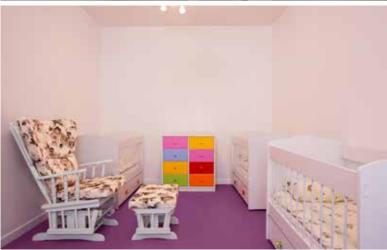

## Kids Club

|             | Age     | Time          | Activities                                                                                                          | Baby Sitter |
|-------------|---------|---------------|---------------------------------------------------------------------------------------------------------------------|-------------|
| Petit Club  | 0-03    | 10:00 - 23:00 | Jar Foods / Kinds of Milk and Yogurt<br>Kitchenware / Baby Pool / Game Room<br>Sleeping Room / Diaper Changing Room | Chargeable  |
| Groovy Kids | 04 - 07 | 10:00 - 23:00 | Block Games / Soft Games / Cinema                                                                                   | Chargeable  |
| Cool Kids   | 08-12   | 10:00 - 23:00 | Game / Cinema / Video / PS-Xbox One                                                                                 | -           |
| Prime Teen  | 13-17   | 10:00 - 23:00 | Cinema / Video / Table Games<br>PS 4 / Xbox One                                                                     | -           |