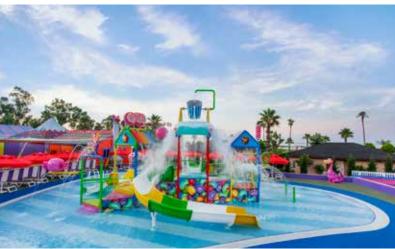

#### Aquapark

| Water Slides | 1   | 2   | 3   | 4   | 5   | 6   |
|--------------|-----|-----|-----|-----|-----|-----|
| Length       | 21m | 71m | 34m | 83m | 34m | 60m |
| Height       | 10m | 10m | 7m  | 10m | 7m  | 7m  |

Aquapark Lifeguard Observation: 10:30 - 12:30 / 14:30 - 17:30

<sup>\*\*</sup> Our guests with disabilities can access Animation Pool with a special elevator.