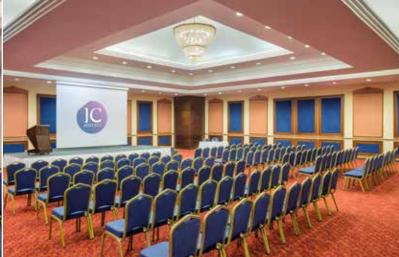

## **Meeting Rooms**

|                | Width | Length | Height | Area               | Banquet<br>Arrangement | Classroom<br>Arrangement | Theater<br>Arrangement | Reception<br>Arrangement |
|----------------|-------|--------|--------|--------------------|------------------------|--------------------------|------------------------|--------------------------|
| Pasifik Hall   | 25 m  | 26 m   | 3,5 m  | 650 m <sup>2</sup> | 500 Pax                | 400 Pax                  | 650 Pax                | 750 Pax                  |
| Foyer          |       |        | 2,75 m | 446 m <sup>2</sup> |                        |                          |                        |                          |
| Akdeniz Hall   | 17 m  | 19 m   | 3,9 m  | $323  m^2$         | 160 Pax                | 160 Pax                  | 250 Pax                | 250 Pax                  |
| Foyer          |       |        | 2,7 m  | 155 m <sup>2</sup> |                        |                          |                        |                          |
| Ege Hall       | 7 m   | 11 m   | 2,5 m  | $77  m^2$          | 40 Pax                 | 36 Pax                   | 60 Pax                 | 60 Pax                   |
| Marmara Hall   | 7 m   | 11 m   | 2,5 m  | $77  m^2$          | 40 Pax                 | 36 Pax                   | 60 Pax                 | 60 Pax                   |
| Hazar - 1 Hall | 7 m   | 15 m   | 2,5 m  | 100 m <sup>2</sup> | 40 Pax                 | 60 Pax                   | 70 Pax                 | 70 Pax                   |
| Hazar - 2 Hall | 7 m   | 17 m   | 2,5 m  | 105 m <sup>2</sup> | 70 Pax                 | 85 Pax                   | 100 Pax                | 90 Pax                   |