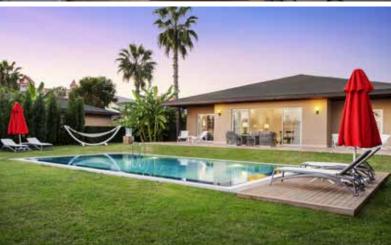

## Room Types

| Room                        | Amount | Area              | Features                                                                                                                                                                                                                                     |
|-----------------------------|--------|-------------------|----------------------------------------------------------------------------------------------------------------------------------------------------------------------------------------------------------------------------------------------|
| Standard Room               | 384    | 29 m <sup>2</sup> | Bedroom (French or Twin Beds) Bathroom with Bathtub or Shower                                                                                                                                                                                |
| Family Room                 | 4      | 64 m²             | Bedroom with French Bed – Bathroom with Bathtub,<br>Bedroom with Twin Beds,<br>Living Room – Bathroom with Shower                                                                                                                            |
| Handicapped Room            | 5      | 29 m²             | Bedroom with Twin Beds – Bathroom with Special Shower                                                                                                                                                                                        |
| Kids Suite                  | 4      | 49 m <sup>2</sup> | Bedroom with French Bed – Bathroom with Bathtub,<br>Bedroom with Bunk Bed – Bathroom with Bathtub                                                                                                                                            |
| Junior Suite                | 15     | 55 m <sup>2</sup> | Bedroom with French Bed – Bathroom with Bathtub,<br>Living Room                                                                                                                                                                              |
| Senior Suite VIP Concept    | 5      | 54 m <sup>2</sup> | Bedroom with French Bed – Bathroom with Jacuzzi,<br>Living Room                                                                                                                                                                              |
| King Suite VIP Concept      | 2      | 134 m             | Bedroom with French Bed – Bathroom with Jacuzzi,<br>Salon – Bathroom with Bathtub                                                                                                                                                            |
| Sun Swim Up Villa*          | 24     | $37 \text{ m}^2$  | Bedroom with French Bed – Bathroom with Shower Cabin,<br>Swim Up Villas Pool specially for Swim Up Villa guests                                                                                                                              |
| Star Swim Up Villa*         | 60     | 71 m <sup>2</sup> | Bedroom with French Bed – Bathroom with Bathtub,<br>Bedroom with Twin Beds – Bathroom with Shower Cabin,<br>Living Room Swim Up Villas Pool specially for Swim Up Villa guests                                                               |
| Selection Villa VIP Concept | 4      | 120 m²            | Two Bedrooms with French Bed – Bathroom with Jacuzzi and Shower<br>Cabin, Living Room,<br>Private garden Sunbeds-Umbrella-Hummock, Pavilion at the beach                                                                                     |
| King Villa<br>VIP Concept   | 1      | 190 m²            | Bedroom with French Bed – Bathroom with Jacuzzi, Bedroom with French Bed – Bathroom with Shower Cabin, Bedroom with Single Bed, Babysitter Room – WC Living Room, Private Garden and Pool, Sunbeds Umbrella – Hammock, Pavilion at the beach |

#### King Suite - Selection Villa - King Villa

Transfer Airport - Hotel - Airport by a VIP car

Welcoming at reception with sparkling wine, fruit and special offering. Giving information about the hotel and accompanying to the room.