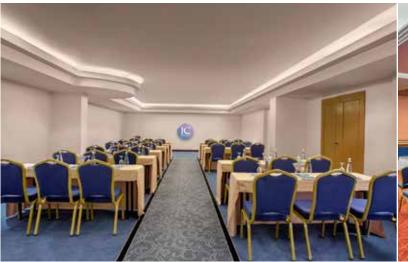

## **Meeting Rooms**

|                | Width | Length | Height | Area               | Banquet<br>Arrangement | Classroom<br>Arrangement | Theater<br>Arrangement | Reception<br>Arrangement |
|----------------|-------|--------|--------|--------------------|------------------------|--------------------------|------------------------|--------------------------|
| Pasifik Hall   | 25 m  | 26 m   | 3,5 m  | 650 m <sup>2</sup> | 500 Pax                | 400 Pax                  | 650 Pax                | 750 Pax                  |
| Foyer          |       |        | 2,75 m | 446 m <sup>2</sup> |                        |                          |                        |                          |
| Akdeniz Hall   | 17 m  | 19 m   | 3,9 m  | $323  m^2$         | 160 Pax                | 160 Pax                  | 250 Pax                | 250 Pax                  |
| Foyer          |       |        | 2,7 m  | 155 m <sup>2</sup> |                        |                          |                        |                          |
| Ege Hall       | 7 m   | 11 m   | 2,5 m  | $77  m^2$          | 40 Pax                 | 36 Pax                   | 60 Pax                 | 60 Pax                   |
| Marmara Hall   | 7 m   | 11 m   | 2,5 m  | $77  m^2$          | 40 Pax                 | 36 Pax                   | 60 Pax                 | 60 Pax                   |
| Hazar - 1 Hall | 7 m   | 15 m   | 2,5 m  | 100 m <sup>2</sup> | 40 Pax                 | 60 Pax                   | 70 Pax                 | 70 Pax                   |
| Hazar - 2 Hall | 7 m   | 17 m   | 2,5 m  | 105 m <sup>2</sup> | 70 Pax                 | 85 Pax                   | 100 Pax                | 90 Pax                   |