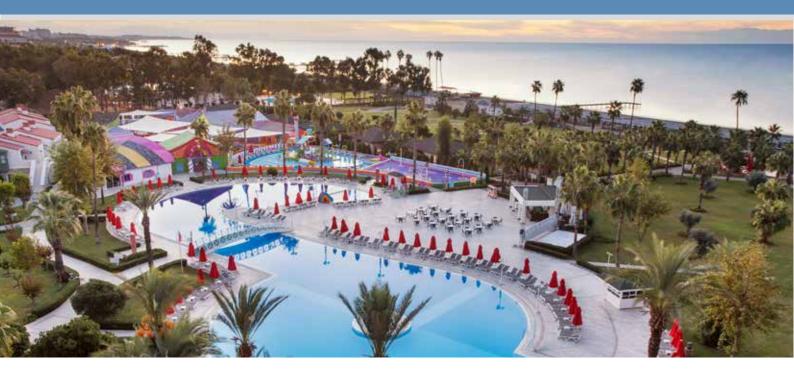

## Kids Club

|             | Age     | Time          | Activities                                                                                                          | Baby Sitter |
|-------------|---------|---------------|---------------------------------------------------------------------------------------------------------------------|-------------|
| Petit Club  | 0-03    | 10:00 - 23:00 | Jar Foods / Kinds of Milk and Yogurt<br>Kitchenware / Baby Pool / Game Room<br>Sleeping Room / Diaper Changing Room | Chargeable  |
| Groovy Kids | 04 - 07 | 10:00 - 23:00 | Block Games / Soft Games / Cinema                                                                                   | Chargeable  |
| Cool Kids   | 08-12   | 10:00 - 23:00 | Game / Cinema / Video / PS-Xbox One                                                                                 | -           |
| Prime Teen  | 13-17   | 10:00 - 23:00 | Cinema / Video / Table Games<br>PS 4 / Xbox One                                                                     | -           |

#### **Pools and Beach**

|                                                                                                                                                                                                                                                                                                                                                                                                                                                                                                                                                                                                                                                                                                                                                                                                                                                                                                                                                                                                                                                                                                                                                                                                                                                                                                                                                                                                                                                                                                                                                                                                                                                                                                                                                                                                                                                                                                                                                                                                                                                                                                                                | Size                 | Depth        | Opening Hours                                                               |
|--------------------------------------------------------------------------------------------------------------------------------------------------------------------------------------------------------------------------------------------------------------------------------------------------------------------------------------------------------------------------------------------------------------------------------------------------------------------------------------------------------------------------------------------------------------------------------------------------------------------------------------------------------------------------------------------------------------------------------------------------------------------------------------------------------------------------------------------------------------------------------------------------------------------------------------------------------------------------------------------------------------------------------------------------------------------------------------------------------------------------------------------------------------------------------------------------------------------------------------------------------------------------------------------------------------------------------------------------------------------------------------------------------------------------------------------------------------------------------------------------------------------------------------------------------------------------------------------------------------------------------------------------------------------------------------------------------------------------------------------------------------------------------------------------------------------------------------------------------------------------------------------------------------------------------------------------------------------------------------------------------------------------------------------------------------------------------------------------------------------------------|----------------------|--------------|-----------------------------------------------------------------------------|
| Silence Pool                                                                                                                                                                                                                                                                                                                                                                                                                                                                                                                                                                                                                                                                                                                                                                                                                                                                                                                                                                                                                                                                                                                                                                                                                                                                                                                                                                                                                                                                                                                                                                                                                                                                                                                                                                                                                                                                                                                                                                                                                                                                                                                   | 381 m <sup>2</sup>   | 90-125 cm    | 08:00 - 20:00<br>(09:00 - 17:00 with lifeguards observation)                |
| Silence Children's Pool                                                                                                                                                                                                                                                                                                                                                                                                                                                                                                                                                                                                                                                                                                                                                                                                                                                                                                                                                                                                                                                                                                                                                                                                                                                                                                                                                                                                                                                                                                                                                                                                                                                                                                                                                                                                                                                                                                                                                                                                                                                                                                        | 11 m <sup>2</sup>    | 36 cm        | 08:00 - 20:00<br>(09:00 - 17:00 with lifeguards observation)                |
| Sun⋆ Swim Up<br>Villas Pool                                                                                                                                                                                                                                                                                                                                                                                                                                                                                                                                                                                                                                                                                                                                                                                                                                                                                                                                                                                                                                                                                                                                                                                                                                                                                                                                                                                                                                                                                                                                                                                                                                                                                                                                                                                                                                                                                                                                                                                                                                                                                                    | 3.180 m <sup>2</sup> | 140 cm       | 08:00 - 20:00<br>(09:00 - 17:00 with lifeguards observation)                |
| Animation Pool**                                                                                                                                                                                                                                                                                                                                                                                                                                                                                                                                                                                                                                                                                                                                                                                                                                                                                                                                                                                                                                                                                                                                                                                                                                                                                                                                                                                                                                                                                                                                                                                                                                                                                                                                                                                                                                                                                                                                                                                                                                                                                                               | 1.680 m <sup>2</sup> | 120-170 cm   | 08:00 - 20:00<br>(09:00 - 17:00 with lifeguards observation)                |
| Indoor Pool*                                                                                                                                                                                                                                                                                                                                                                                                                                                                                                                                                                                                                                                                                                                                                                                                                                                                                                                                                                                                                                                                                                                                                                                                                                                                                                                                                                                                                                                                                                                                                                                                                                                                                                                                                                                                                                                                                                                                                                                                                                                                                                                   | 252 m <sup>2</sup>   | 150 cm       | 08:00 - 20:00                                                               |
| Indoor Children's Pool*                                                                                                                                                                                                                                                                                                                                                                                                                                                                                                                                                                                                                                                                                                                                                                                                                                                                                                                                                                                                                                                                                                                                                                                                                                                                                                                                                                                                                                                                                                                                                                                                                                                                                                                                                                                                                                                                                                                                                                                                                                                                                                        | 8 m <sup>2</sup>     | 40 cm        | 08:00 - 20:00<br>(Parental observation)                                     |
| Children's Pool (1)                                                                                                                                                                                                                                                                                                                                                                                                                                                                                                                                                                                                                                                                                                                                                                                                                                                                                                                                                                                                                                                                                                                                                                                                                                                                                                                                                                                                                                                                                                                                                                                                                                                                                                                                                                                                                                                                                                                                                                                                                                                                                                            | 35 m <sup>2</sup>    | 40 cm        | 08:00 - 20:00<br>(Parental observation)                                     |
| Aqua Tower                                                                                                                                                                                                                                                                                                                                                                                                                                                                                                                                                                                                                                                                                                                                                                                                                                                                                                                                                                                                                                                                                                                                                                                                                                                                                                                                                                                                                                                                                                                                                                                                                                                                                                                                                                                                                                                                                                                                                                                                                                                                                                                     | 270 m <sup>2</sup>   | 40 cm        | 10:00 12:30 ve 14:30 - 18:30<br>(09:00 - 17:00 with lifeguards observation) |
| Kids Club Baby Pool                                                                                                                                                                                                                                                                                                                                                                                                                                                                                                                                                                                                                                                                                                                                                                                                                                                                                                                                                                                                                                                                                                                                                                                                                                                                                                                                                                                                                                                                                                                                                                                                                                                                                                                                                                                                                                                                                                                                                                                                                                                                                                            | 20 m <sup>2</sup>    | 35 cm        | 10:00 12:30 ve 14:30 - 18:30<br>(Parental Observation)                      |
| Beach                                                                                                                                                                                                                                                                                                                                                                                                                                                                                                                                                                                                                                                                                                                                                                                                                                                                                                                                                                                                                                                                                                                                                                                                                                                                                                                                                                                                                                                                                                                                                                                                                                                                                                                                                                                                                                                                                                                                                                                                                                                                                                                          | 300 m (Length)       | 43 m (Width) | 09:00 - 17:00<br>(with lifeguards observation)                              |
| #I I and a distance of the control of the control of the control of the control of the control of the control of the control of the control of the control of the control of the control of the control of the control of the control of the control of the control of the control of the control of the control of the control of the control of the control of the control of the control of the control of the control of the control of the control of the control of the control of the control of the control of the control of the control of the control of the control of the control of the control of the control of the control of the control of the control of the control of the control of the control of the control of the control of the control of the control of the control of the control of the control of the control of the control of the control of the control of the control of the control of the control of the control of the control of the control of the control of the control of the control of the control of the control of the control of the control of the control of the control of the control of the control of the control of the control of the control of the control of the control of the control of the control of the control of the control of the control of the control of the control of the control of the control of the control of the control of the control of the control of the control of the control of the control of the control of the control of the control of the control of the control of the control of the control of the control of the control of the control of the control of the control of the control of the control of the control of the control of the control of the control of the control of the control of the control of the control of the control of the control of the control of the control of the control of the control of the control of the control of the control of the control of the control of the control of the control of the control of the control of the control of the control of the control of the control o |                      |              |                                                                             |

#### Aquapark

| Water Slides | 1   | 2   | 3   | 4   | 5   | 6   |
|--------------|-----|-----|-----|-----|-----|-----|
| Length       | 21m | 71m | 34m | 83m | 34m | 60m |
| Height       | 10m | 10m | 7m  | 10m | 7m  | 7m  |