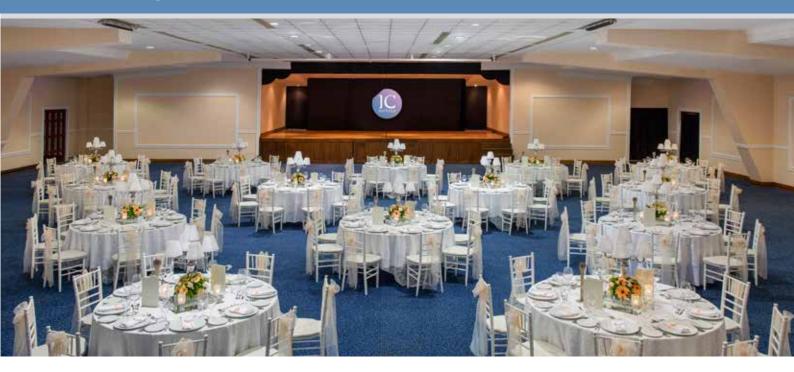

## **Meeting Rooms**

|                | Width | Length | Height | Area               | Banquet<br>Arrangement | Classroom<br>Arrangement | Theater<br>Arrangement | Reception<br>Arrangement |
|----------------|-------|--------|--------|--------------------|------------------------|--------------------------|------------------------|--------------------------|
| Pasifik Hall   | 25 m  | 26 m   | 3,5 m  | 650 m <sup>2</sup> | 500 Pax                | 400 Pax                  | 650 Pax                | 750 Pax                  |
| Foyer          |       |        | 2,75 m | 446 m <sup>2</sup> |                        |                          |                        |                          |
| Akdeniz Hall   | 17 m  | 19 m   | 3,9 m  | $323  m^2$         | 160 Pax                | 160 Pax                  | 250 Pax                | 250 Pax                  |
| Foyer          |       |        | 2,7 m  | 155 m <sup>2</sup> |                        |                          |                        |                          |
| Ege Hall       | 7 m   | 11 m   | 2,5 m  | $77  m^2$          | 40 Pax                 | 36 Pax                   | 60 Pax                 | 60 Pax                   |
| Marmara Hall   | 7 m   | 11 m   | 2,5 m  | $77  m^2$          | 40 Pax                 | 36 Pax                   | 60 Pax                 | 60 Pax                   |
| Hazar - 1 Hall | 7 m   | 15 m   | 2,5 m  | 100 m <sup>2</sup> | 40 Pax                 | 60 Pax                   | 70 Pax                 | 70 Pax                   |
| Hazar - 2 Hall | 7 m   | 17 m   | 2,5 m  | 105 m <sup>2</sup> | 70 Pax                 | 85 Pax                   | 100 Pax                | 90 Pax                   |